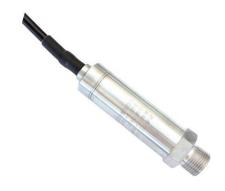

## PCM300Y(WTR03) Industrial Pressure/Level Transmitter

## **Features**

- IP68
- Piezoresistive silicon chip employed
- MEMS technology
- CE certificate

PCM300Y(WTR03) industrial pressure/level transmitter is a standard and most popular transmitter applied in air and liquid pressure measuring. A high sensitivity silicon pressure chip is employed in the sensor. The most important specification for industry application is long term stability. PCM300Y(WTR03) is designed for industry application with perfect long term stability.