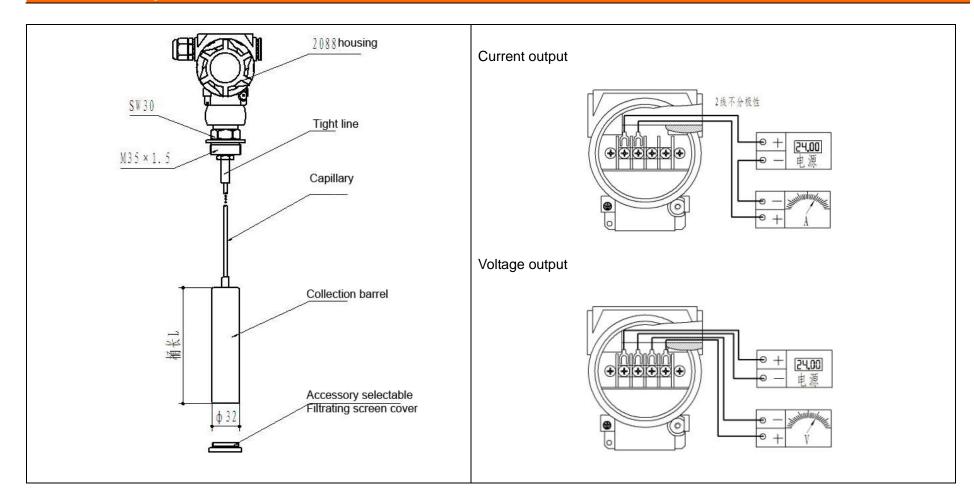

25 °C                                              |
| Zero temp. coefficient             | ≤±0.03%F.S./ °C                                            |
| Span temp. coefficient             | ≤±0.03%F.S./°C                                             |
| Long term stability                | ≤0.2%F.S.S./year                                           |
| Probe housing material             | Stainless steel 304, 316L                                  |
| Sensor material                    | Stainless steel 316L                                       |
| Protection                         | IP68                                                       |
| Weight                             | 250g(approx)                                               |

www.wtsensor.com (€



## Mechanical Drawing



www.wtsensor.com (€



#### How to order



Wotian reserves the right to make any change in this publication without notice. The information provided is believed to be accurate and reliable as of this product sheet.

#### Contact us

Nanjing Wotian Technology Co.,Ltd.

Add: 5 Wenying Road, Binjiang Development Zone, Nanjing, 211161, China

Sales Manager: Wuzhou Lian

MP: 0086-13998828452

Email: lianwuzhou@wtsensorus.com