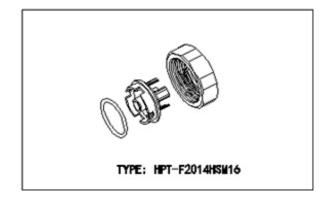

## **Product description**

| Туре               | HPT 3016 /black      |
|--------------------|----------------------|
| Number of contacts | 3+PE                 |
| Cable gland        | M16                  |
| Conductor size     | max. 1.5 mm2         |
| Standard           | DIN EN 175 301-803-A |
| Housing Color      | black                |