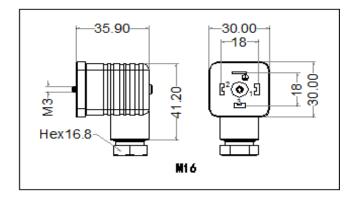

## **Product description**

| Туре               | HPT 316 M16/black    |
|--------------------|----------------------|
| Number of contacts | 3+PE                 |
| Cable gland        | M16                  |
| Standard           | DIN EN 175 301-803-A |
| Housing Color      | black                |

# Technical data

| Rated voltage       | UC 250 V  |
|---------------------|-----------|
| Rated current       | 16 A      |
| Contact resistance  | <= 4 mOhm |
| Type of termination | solder    |
| Mounting            | screw     |