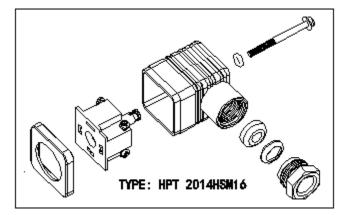

lass   | IP 65 (gasket neccessary) |
|--------------------|---------------------------|
| Pollution severity | 3                         |
| Temperature range  | -40 °C to +125 °C         |

## Inflammability class

| Contact beare 94 | 4 HB |
|------------------|------|
|------------------|------|

## Packaging unit

| Packagin | g unit | 200 pieces | 5 |  |
|----------|--------|------------|---|--|
|          |        |            |   |  |

## **Product description**

| Туре               | HPT 3016 /black      |
|--------------------|----------------------|
| Number of contacts | 3+PE                 |
| Cable gland        | M16                  |
| Conductor size     | max. 1.5 mm2         |
| Standard           | DIN EN 175 301-803-A |
| Housing Color      | black                |





#### **Technical data**

| Pin dimensions      | 6.3 mm x 0.8 mm,         |
|---------------------|--------------------------|
|                     | 4.8 mm x 0.8 mm          |
| Rated voltage       | UC 250 V                 |
| Rated current       | 16 A                     |
| Contact resistance  | <= 4 mOhm                |
| Type of termination | screw                    |
| Suitable cables     | 4.5 mm to 10 mm diameter |
| Mounting            | central nut              |
|                     |                          |

### Environmental conditions

| Protection class<br>(IEC 60529) | IP 65 (gasket neccessary) |
|---------------------------------|---------------------------|
| Pollution severity              | 3                         |
| Temperature range               | -40