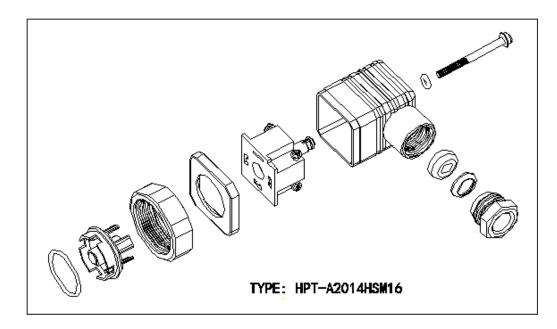

--------|--------------------------|
|                     | 4.8 mm x 0.8 mm          |
| Rated voltage       | UC 250 V                 |
| Rated current       | 16 A                     |
| Contact resistance  | <= 4 mOhm                |
| Type of termination | screw                    |
| Suitable cables     | 4.5 mm to 10 mm diameter |
| Mounting            | central nut              |
|                     |                          |

### Environmental conditions

| Protection class<br>(IEC 60529) | IP 65 (gasket neccessary) |
|---------------------------------|---------------------------|
| Pollution severity              | 3                         |
| Temperature range               | -40 ° C to +125 ° C       |

## Packaging unit

Packaging unit 200 pieces

3D Assembly Drawing