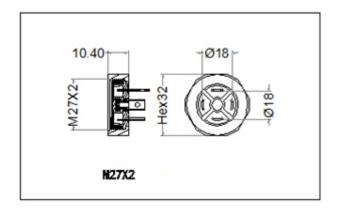

#### **Technical data**

| Pin dimensions      | 6.3 mm x 0.8 mm,         |
|---------------------|--------------------------|
|                     | 4.8 mm x 0.8 mm          |
| Rated voltage       | UC 250 V                 |
| Rated current       | 16 A                     |
| Contact resistance  | <= 4 mOhm                |
| Type of termination | screw                    |
| Suitable cables     | 4.5 mm to 10 mm diameter |
| Mounting            | central nut              |
|                     |                          |