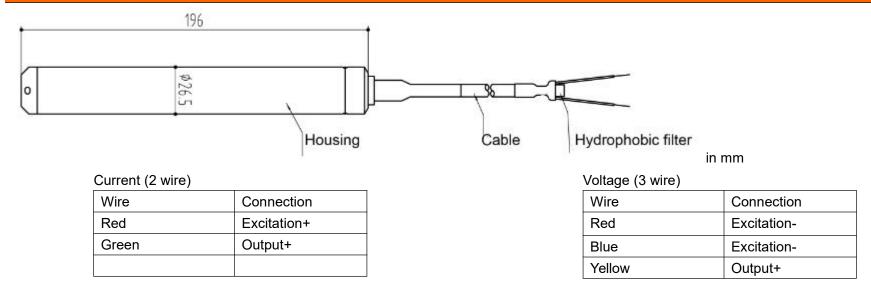

s)                    |                                       |
| Overpressure                       | 150%F.S.                              |
| Supply                             | 24VDC                                 |
| Operating temp.                    | -20°C - 85°C                          |
| Medium temp.                       | -20°C - 100°C                         |
| Storage temp.                      | -40°C - 125°C                         |
| Zero temp. coefficient             | ±1.5%F.S. (@0°C - 85°C)               |
| Span temp. coefficient             | ±1.5%F.S. (@0°C - 85°C)               |
| Long term stability                | ≤0.2%F.S.S./year                      |
| Protection                         | IP68                                  |

### Mechanical Drawing





#### How to order



Wotian reserves the right to make any change in this publication without notice. The information provided is believed to be accurate and reliable as of this product sheet.

#### Contact us

Nanjing Wotian Technology Co.,Ltd.

website: www.wtsensor.com

Add: 5 Wenying Road, Binjiang Development Zone, Nanjing, 211161, China

Sales Manager: Wuzhou Lian

Email: lianwuzhou@wtsensorus.com

www.wtsensor.com (€