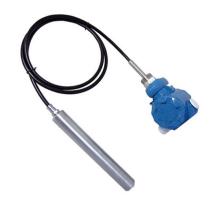

# **PCM265 Lightening Protection Level Transmitter**

- Piezoresistive silicon chip employed
- MEMS technology
- Excellent long term stability
- Hart protocol selectable
- CE certificate

## **Typical Application**

Depth and level measurement in

- Wells
- Reservoirs
- Lakes
- Rivers
- Sewage treatment plant
- Water tank
- Ground water monitoring
- Surface water monitoring

| Draceline remae                    |                                       |
|------------------------------------|---------------------------------------|
| Pressure range                     |                                       |
| Pressure range                     | 1m, 2m, 5m, 10m, 20m H <sub>2</sub> O |
| Output signal                      |                                       |
| Output                             | 4 to 20mA                             |
| Specification                      |                                       |
| Accuracy (linearity, repeatability | ±0.5%F.S. (Typical)                   |
| and hysteresis)                    |                                       |
| Overpressure                       | 150%F.S.                              |
| Supply                             | 24VDC                                 |
| Operating temp.                    | -20°C - 85°C                          |
| Medium temp.                       | -20°C - 100°C                         |
| Storage temp.                      | -40°C - 125°C                         |
| Zero temp. coefficient             | ±1.5%F.S. (@0°C - 85°C)               |
| Span temp. coefficient             | ±1.5%F.S. (@0°C - 85°C)               |
| Long term stability                | ≤0.2%F.S.S./year                      |
| Protection                         | IP68                                  |