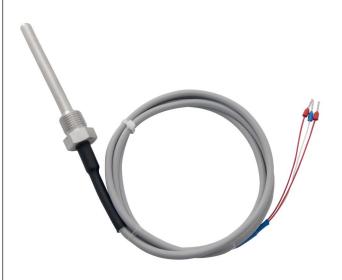

# PCT110 Temperature Sensor

# **Product overview**

PCT110 Temperature Sensor measures medium temperature by using the characteristics of platinum resistance, which changes with temperature change in a certain functional relationship. The sensor adopts the imported platinum resistance with high performance and high reliability, and It can work stably in a long term.

# **Structure**