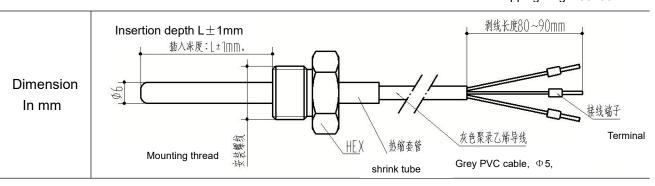

Do not use this document as a product installation guide.
- 3 Complete installation, operation, and maintenance information is provided in the instructions of the product.
- 4 Misuse of the product may cause danger or personal injury.

#### **Performance parameters**

| Temperature range   | -50℃~150℃                     |
|---------------------|-------------------------------|
| Sensing element     | Pt100 Grade A, Pt1000 Grade A |
| Insulation strength | 100MΩ/250VDC                  |
| Response time       | ≤30s                          |



# Performance parameters Long term stability ≤0.2%FS/year Insertion diameter Φ6mm Storage temp. -40°C~85°C Electrical connection Cable outlet Protection IP67 Thread length 12mm Probe material 304

# **Structure**

# Wire stripping length 80~90mm



# How to order





Example: CT110-(-50~150)Z1Y2C1L050-2M

Refer to product model PCT110, with temperature range -50 °C ~150 °C, Graduation Pt100 Grade A, Wiring mode: 3-wire output, pressure port M20×1.5-6g, insertion length 50mm, and wire length 2m.

# **Ordering tips:**

- (1) Ensure compatibility between measured media and contacting part of product.
- (2) For special requirements on the product appearance and performance parameters, customization is available.

Wotian reserves the right to make any change in this publication without notice. The information provided is believed to be accurate and reliable as of this product sheet.

### **Contact us**

Nanjing Wotian Technology Co.,Ltd.

website: www.wtsensor.com

Add: 5 Wenying Road, Binjiang Development Zone, Nanjing, 211161, China