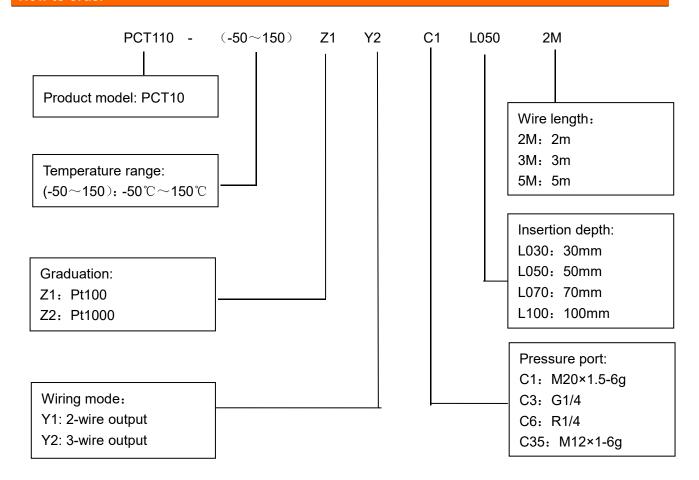

# How to order

Example: CT110-(-50~150)Z1Y2C1L050-2M

Refer to product model PCT110, with temperature range -50 °C ~150 °C, Graduation Pt100 Grade A, Wiring mode: 3-wire output, pressure port M20×1.5-6g, insertion length 50mm, and wire length 2m.

# **Ordering tips:**

- (1) Ensure compatibility between measured media and contacting part of product.
- (2) For special requirements on the product appearance and performance parameters, customization is available.