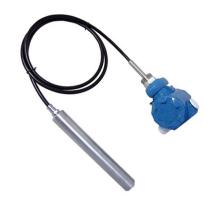

### **PCM265 Lightening Protection Level Transmitter**

- Piezoresistive silicon chip employed
- MEMS technology
- Excellent long term stability
- Hart protocol selectable
- CE certificate

## **Typical Application**

Depth and level measurement in

- Wells
- Reservoirs
- Lakes
- Rivers
- Sewage treatment plant
- Water tank
- Ground water monitoring
- Surface water monitoring

| Pressure range                     |                                       |
|------------------------------------|---------------------------------------|
| Pressure range                     | 1m, 2m, 5m, 10m, 20m H <sub>2</sub> O |
| Output signal                      |                                       |
| Output                             | 4 to 20mA                             |
| Specification                      |                                       |
| Accuracy (linearity, repeatability | ±0.5%F.S. (Typical)                   |
| and hysteresis)                    |                                       |
| Overpressure                       | 150%F.S.                              |
| Supply                             | 24VDC                                 |
| Operating temp.                    | -20°C - 85°C                          |
| Medium temp.                       | -20°C - 100°C                         |
| Storage temp.                      | -40°C - 125°C                         |
| Zero temp. coefficient             | ±1.5%F.S. (@0°C - 85°C)               |
| Span temp. coefficient             | ±1.5%F.S. (@0°C - 85°C)               |
| Long term stability                | ≤0.2%F.S.S./year                      |
| Protection                         | IP68                                  |