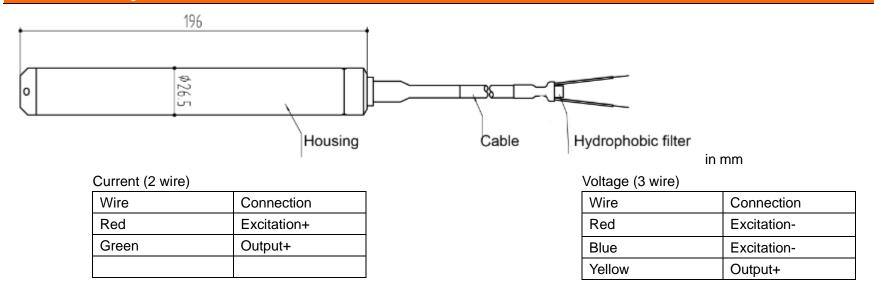

sis)                    |                                       |
| Overpressure                       | 150%F.S.                              |
| Supply                             | 24VDC                                 |
| Operating temp.                    | -20°C - 85°C                          |
| Medium temp.                       | -20°C - 100°C                         |
| Storage temp.                      | -40°C - 125°C                         |
| Zero temp. coefficient             | ±1.5%F.S. (@0°C - 85°C)               |
| Span temp. coefficient             | ±1.5%F.S. (@0°C - 85°C)               |
| Long term stability                | ≤0.2%F.S.S./year                      |
| Protection                         | IP68                                  |

# Mechanical Drawing



www.wtsensor.com (€



### How to order



Wotian reserves the right to make any change in this publication without notice. The information provided is believed to be accurate and reliable as of this product sheet.

### **Contact us**

Nanjing Wotian Technology Co.,Ltd.

website: www.wtsensor.com

Add: 5 Wenying Road, Binjiang Development Zone, Nanjing, 211161, China

www.wtsensor.com (€