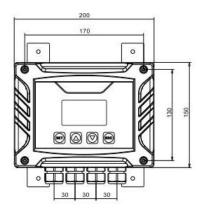

| Performance parameters      |  |
|-----------------------------|--|
| 5m,10m (Optional)           |  |
| ≤0.35m                      |  |
| 8°(range 5m),10°(range 10m) |  |
| 0.5%F.S                     |  |
| OLED                        |  |
| 1mm or 0.1%FS               |  |
| 14~28VDC                    |  |
| 5W                          |  |
| 5m,10m (Optional)           |  |
| 4~20mA RL>500Ω(standard)    |  |
| RS485                       |  |
| 2 relays (AC: 3A 250V)      |  |
| -20~60℃                     |  |
| -20~70℃                     |  |
| (10~85)% (no condensation)  |  |
| Back light, dot matrix      |  |
|                             |  |

# Wiring





Power Interference Ground Terminal 220V AC X X X L N E

220V Power supply







24V Power supply

# **Dimension**









M78\*2Thread sensor(Remote type 15m)



### How to order



**Example:** PCU03- RT1 ST1 J5 O1 D0 A2 V1 CS10

Product model: PCU03. RT1: Measurement range 5m. ST1: Sensor type Standard. J5:Accuracy 0.5%. O1: (4~20) mA Output. D0:RS485 Communication. A2: 2 relay V1:Power supply(100~240)VAC. CS10:Cable Length 10m.

Wotian reserves the right to make any change in this publication without notice. The information provided is believed to be accurate and reliable as of this product sheet.

# **Contact us**

Nanjing Wotian Technology Co.,Ltd.

Website: www.wtsensor.com

Add: 5 Wenying Road, Binjiang Development Zone, Nanjing, 211161, China

E-mail: dr@wtsensor.com