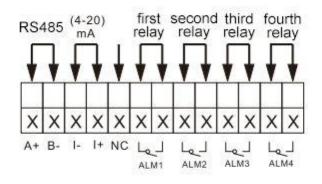

# Wiring

Power Interference Ground Terminal 220V AC X X X L N E

220V Power supply

24V Power supply