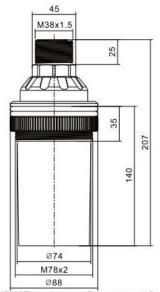

Performance parameters      |  |
|-----------------------------|--|
| 5m,10m (Optional)           |  |
| ≤0.35m                      |  |
| 8°(range 5m),10°(range 10m) |  |
| 0.5%F.S                     |  |
| OLED                        |  |
| 1mm or 0.1%FS               |  |
| 14~28VDC                    |  |
| 5W                          |  |
| 5m,10m (Optional)           |  |
| 4~20mA RL>500Ω(standard)    |  |
| RS485                       |  |
| 2 relays (AC: 3A 250V)      |  |
| -20~60℃                     |  |
| -20~70℃                     |  |
| (10~85)% (no condensation)  |  |
| Back light, dot matrix      |  |
|                             |  |

# Wiring





Power Interference Ground Terminal 220V AC X X X L N E

220V Power supply







24V Power supply

# **Dimension**









M78\*2Thread sensor(Remote type 15m)



### How to order



**Example:** PCU03- RT1 ST1 J5 O1 D0 A2 V1 CS10

Product model: PCU03. RT1: Measurement range 5m. ST1: Sensor type Standard. J5:Accuracy 0.5%. O1: (4~20) mA Output. D0:RS485 Communication. A2: 2 relay V1:Power supply(100~240)VAC. CS10:Cable Length 10m.

Wotian reserves the right to make any change in this publication without notice. The information provided is believed to be accurate and reliable as of this product sheet.

# **Contact us**

Nanjing Wotian Technology Co.,Ltd.

Website: www.wtsensor.com

Add: 5 Wenying Road, Binjiang Development Zone, Nanjing, 211161, China

E-mail: dr@wtsensor.com