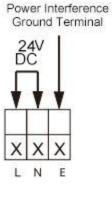

# Wiring

Power Interference Ground Terminal 220V AC X X X L N E

220V Power supply

24V Power supply