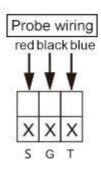

#### Notes:

- 1 Do not touch the diaphragm with hard objects, which may cause damage to the diaphragm.
- 2 Please read the Instruction Manual of the product carefully before installation and check the relevant information of the product.
- 3 Strictly follow the wiring method for wiring; otherwise it may cause product damage or other potential faults.