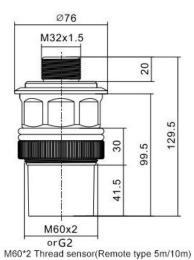

| Performance parameters      |  |
|-----------------------------|--|
| 5m,10m (Optional)           |  |
| ≤0.35m                      |  |
| 8°(range 5m),10°(range 10m) |  |
| 0.5%F.S                     |  |
| OLED                        |  |
| 1mm or 0.1%FS               |  |
| 14~28VDC                    |  |
| 5W                          |  |
| 5m,10m (Optional)           |  |
| 4~20mA RL>500Ω(standard)    |  |
| RS485                       |  |
| 2 relays (AC: 3A 250V)      |  |
| -20~60℃                     |  |
| -20~70℃                     |  |
| (10~85)% (no condensation)  |  |
| Back light, dot matrix      |  |
|                             |  |

# Wiring





Power Interference Ground Terminal 220V AC X X X L N E

220V Power supply







24V Power supply

# **Dimension**









M78\*2Thread sensor(Remote type 15m)



### How to order



**Example:** PCU03- RT1 ST1 J5 O1 D0 A2 V1 CS10

Product model: PCU03. RT1: Measurement range 5m. ST1: Sensor type Standard. J5:Accuracy 0.5%. O1: (4~20) mA Output. D0:RS485 Communication. A2: 2 relay V1:Power supply(100~240)VAC. CS10:Cable Length 10m.

Wotian reserves the right to make any change in this publication without notice. The information provided is believed to be accurate and reliable as of this product sheet.

# **Contact us**

Nanjing Wotian Technology Co.,Ltd.

Website: www.wtsensor.com

Add: 5 Wenying Road, Binjiang Development Zone, Nanjing, 211161, China

E-mail: dr@wtsensor.com