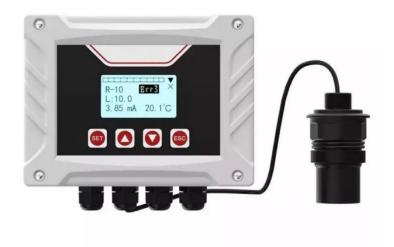

# PCU03 Ultrasonic level transmitter

### **Product overview**

Ultrasonic level meter (measurement of liquid level/material level) is a non-contact, high reliability, cost-effective, easy-to-install and maintain liquid level/material level measuring instrument. It can meet most liquid level/level measurement requirements without contacting the measured medium. It is a new generation of ultrasonic level gauge with completely independent property rights of our company.

## **Product Principle**

PCU03 utilizes the reflection of ultrasonic waves when encountering the interface of liquid media (solid media) of different densities, and measures the liquid level/distance by measuring the transit time.