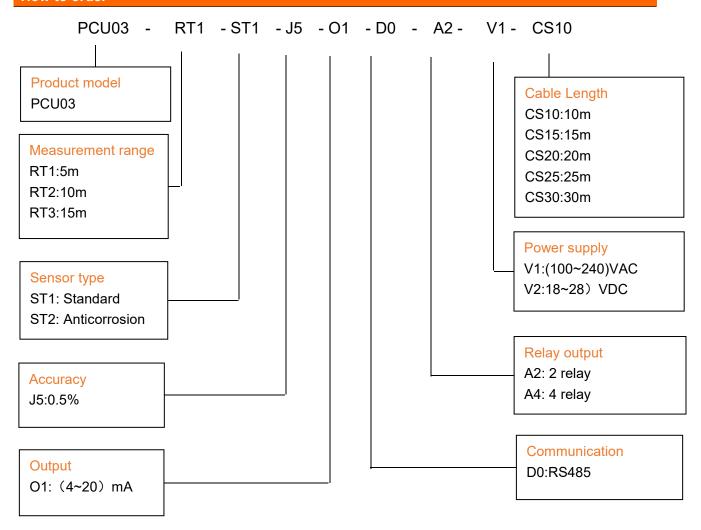

### How to order

**Example:** PCU03- RT1 ST1 J5 O1 D0 A2 V1 CS10

Product model: PCU03. RT1: Measurement range 5m. ST1: Sensor type Standard. J5:Accuracy 0.5%. O1: (4~20) mA Output. D0:RS485 Communication. A2: 2 relay V1:Power supply(100~240)VAC. CS10:Cable Length 10m.