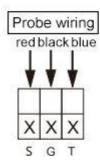

#### Notes:

- 1 Do not touch the diaphragm with hard objects, which may cause damage to the diaphragm.
- 2 Please read the Instruction Manual of the product carefully before installation and check the relevant information of the product.
- 3 Strictly follow the wiring method for wiring; otherwise it may cause product damage or other potential faults.