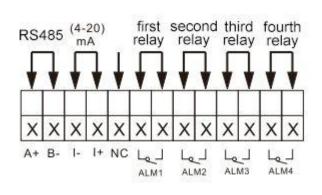

# Wiring

Power Interference Ground Terminal 220V AC X X X L N E

220V Power supply

24V Power supply