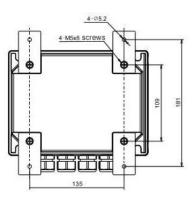

| Performance parameters      |  |
|-----------------------------|--|
| 5m,10m (Optional)           |  |
| ≤0.35m                      |  |
| 8°(range 5m),10°(range 10m) |  |
| 0.5%F.S                     |  |
| OLED                        |  |
| 1mm or 0.1%FS               |  |
| 14~28VDC                    |  |
| 5W                          |  |
| 5m,10m (Optional)           |  |
| 4~20mA RL>500Ω(standard)    |  |
| RS485                       |  |
| 2 relays (AC: 3A 250V)      |  |
| -20~60℃                     |  |
| -20~70℃                     |  |
| (10~85)% (no condensation)  |  |
| Back light, dot matrix      |  |
|                             |  |

# Wiring





Power Interference Ground Terminal 220V AC X X X L N E

220V Power supply







24V Power supply

# **Dimension**









M78\*2Thread sensor(Remote type 15m)



### How to order



**Example:** PCU03- RT1 ST1 J5 O1 D0 A2 V1 CS10

Product model: PCU03. RT1: Measurement range 5m. ST1: Sensor type Standard. J5:Accuracy 0.5%. O1: (4~20) mA Output. D0:RS485 Communication. A2: 2 relay V1:Power supply(100~240)VAC. CS10:Cable Length 10m.

Wotian reserves the right to make any change in this publication without notice. The information provided is believed to be accurate and reliable as of this product sheet.

# **Contact us**

Nanjing Wotian Technology Co.,Ltd.

Website: www.wtsensor.com

Add: 5 Wenying Road, Binjiang Development Zone, Nanjing, 211161, China

E-mail: dr@wtsensor.com