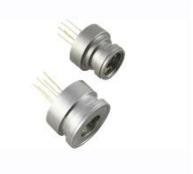

# Glass to metal seal PC-GS01-Pressure Sensor Headers

# **Product overview**

Using 304,304L, 316, 316L, 4J50, Kevar alloy, Hashi alloy and other materials processing, through the glass shell and the pin for packaging, so as to achieve the silver needle and the shell insulation and sealing requirements.