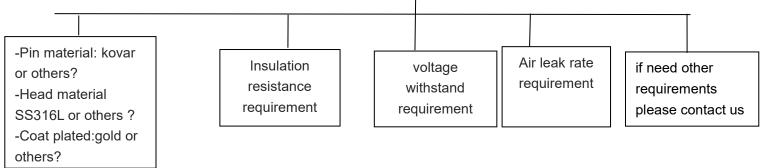

ury.

| Specification         |                                          |
|-----------------------|------------------------------------------|
| Insulation resistance | 1000MΩ≥500V                              |
| Seal                  | 1×10 <sup>-10</sup> Pa.m <sup>3</sup> /s |
| Operating temperature | -55°C-300°C                              |
| Withstand pressure    | 100 MPa                                  |
| Pin plating           | gold (available)                         |

# Applications

- Industrial measurement and control
- Pressure calibration instrument
- Aerospace
- Automotive electronics
- Hydropneumatic equipment
- Medical instrument
- Flow measurement
- Aerodynamic measurement



## Drawing and Dimension (in mm)



### How to order

# PC-GS01 -pressure sensor headers



Wotian reserves the right to make changes to any product in this publication without notice. The information we supply is believed to be accurate and reliable as of this printing.

## Contact us

Nanjing Wotian Technology Co.,Ltd.

Website: www.wtsensor.com Add: 5 Wenying Road, Binjiang Development Zone, Nanjing, 211161, China E-mail:dr@wtsensor.com