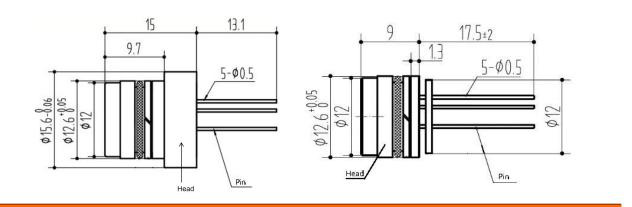

4 Misuse of the product may cause danger or personal injury.

| Specification         |                                          |
|-----------------------|------------------------------------------|
| Insulation resistance | 1000MΩ≥500V                              |
| Seal                  | 1×10 <sup>-10</sup> Pa.m <sup>3</sup> /s |
| Operating temperature | -55°C-300°C                              |
| Withstand pressure    | 100 MPa                                  |
| Pin plating           | gold (available)                         |

# Applications

- Industrial measurement and control
- Pressure calibration instrument
- Aerospace
- Automotive electronics
- Hydropneumatic equipment
- Medical instrument
- Flow measurement
- Aerodynamic measurement



## Drawing and Dimension (in mm)



### How to order

# PC-GS01 -pressure sensor headers



Wotian reserves the right to make changes to any product in this publication without notice. The information we supply is believed to be accurate and reliable as of this printing.

## Contact us

Nanjing Wotian Technology Co.,Ltd.

Website: www.wtsensor.com Add: 5 Wenying Road, Binjiang Development Zone, Nanjing, 211161, China E-mail:dr@wtsensor.com