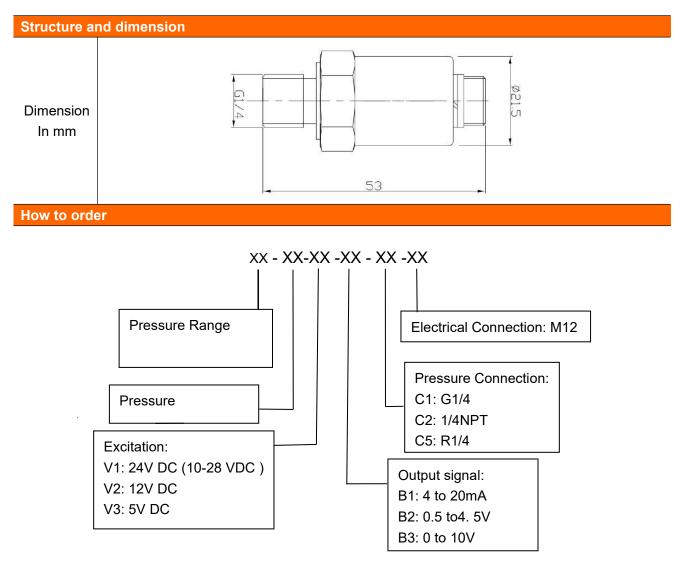

| Performance parameters |                                                      |
|------------------------|------------------------------------------------------|
| Pressure range         | 0~0.1Mpa~4Mpa                                        |
| Accuracy               | 0.5-1%                                               |
| Overload pressure      | Twice                                                |
| Output                 | 0.5~4.5VDC, 0~10VDC, 4~20mA (2-wire / 3 wire)        |
| Operating Temperature  | -40℃~125℃                                            |
| Measured medium        | 0-85°                                                |
| temperature            |                                                      |
| Accuracy               | 0.5%                                                 |
| IP grade               | IP65                                                 |
| Electrical connection  | Output 4~20mA:                                       |
|                        | Red: Supply+; Black: Output; Green or white: N/A     |
|                        | Output 0~5VDC, 0.5~4.5VDC                            |
|                        | Red: Supply+; Black: Supply-; Green or white: Output |