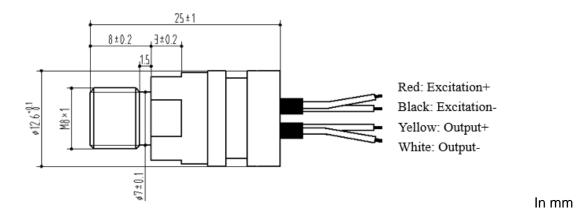

## **PC13III Sensor for Fireman**

- Imported sensor die with high reliability
- Temperature compensation of wide range
- Constant voltage compensation for normalized output
- Sealant pouring compensating board with excellent moisture resistance
- Small size, convenient for installation and use
- Pressure connection customization available
- Sensor diameter: 12.6mm