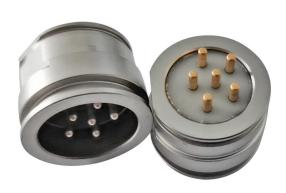

### **Product overview**

Using 304,304L, 316, 316L, 4J50, Kevar alloy, Hashi alloy and other materials processing, through the glass shell and the pin for packaging, so as to achieve the silver needle and the shell insulation and sealing requirements.

| Specification         |                             |
|-----------------------|-----------------------------|
| Material              | 304,                        |
| Insulation resistance | 1000MΩ ≥ 500V               |
| Seal                  | 1×10 <sup>-10</sup> Pa.m³/s |
| Operating temperature | -55°C-300°C                 |
| Withstand pressure    | 5 MPa                       |
| Pin plating           | gold (available)            |