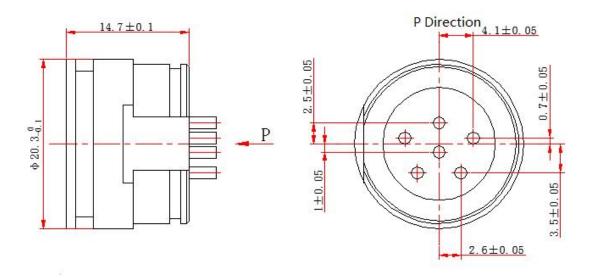

er or personal injury.



### **Product overview**

Using 304,304L, 316, 316L, 4J50, Kevar alloy, Hashi alloy and other materials processing, through the glass shell and the pin for packaging, so as to achieve the silver needle and the shell insulation and sealing requirements.

| Specification         |                             |
|-----------------------|-----------------------------|
| Material              | 304,                        |
| Insulation resistance | 1000MΩ ≥ 500V               |
| Seal                  | 1×10 <sup>-10</sup> Pa.m³/s |
| Operating temperature | -55°C-300°C                 |
| Withstand pressure    | 5 MPa                       |
| Pin plating           | gold (available)            |

April 2023 www.wtsensor.com



#### **Drawing and Dimension (in mm)**



#### How to order



Wotian reserves the right to make changes to any product in this publication without notice. The information we supply is believed to be accurate and reliable as of this printing.

#### **Contact us**

Nanjing Wotian Technology Co.,Ltd.

Website: www.wtsensor.com

Add: 5 Wenying Road, Binjiang Development Zone, Nanjing, 211161, China

E-mail:dr@wtsensor.com